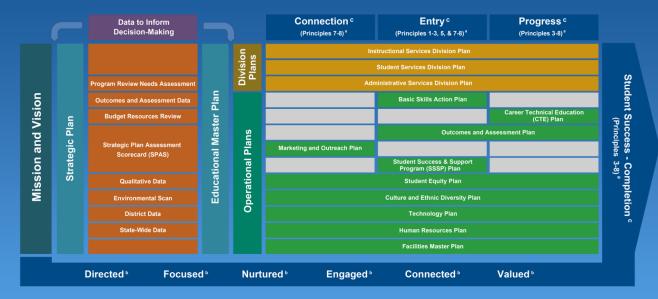

#### 6 factors of Student Success

- \* **Directed** Students have a goal and know how to achieve it
- \* **Focused** Students stay on track—keeping their eyes on the prize
- \* **Engaged** Students actively listen and participate in class and are involved in extracurricular activities
- \* **Connected** Students feel they are part of the college community
- \* Nurtured Students feel somebody wants and helps them to succeed
- \* Valued Students' skills, talents, abilities and experiences are recognized; they have opportunities to contribute on campus and feel their contributions are appreciated