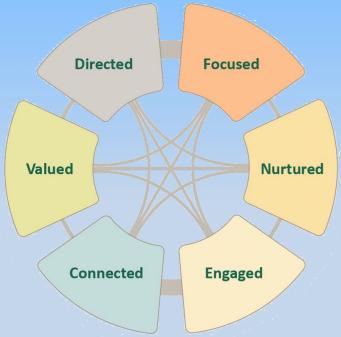

#### 6 factors of Student Success

- \* **Directed** Students have a goal and know how to achieve it
- \* **Focused** Students stay on track—keeping their eyes on the prize
- \* **Engaged** Students actively listen and participate in class and are involved in extracurricular activities
- \* **Connected** Students feel they are part of the college community
- \* Nurtured Students feel somebody wants and helps them to succeed
- \* Valued Students' skills, talents, abilities and experiences are recognized; they have opportunities to contribute on campus and feel their contributions are appreciated