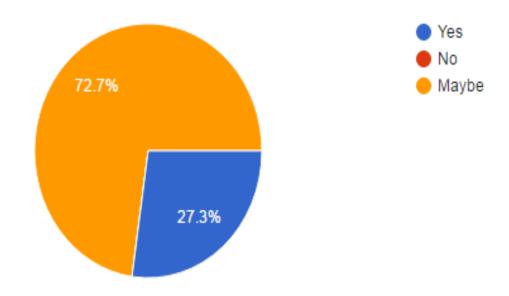

Would you or your company be interested in participating in workplace learning opportunities such as: internships, job shadows, classroom speaker or Skills USA diesel competitions?

(11 responses)