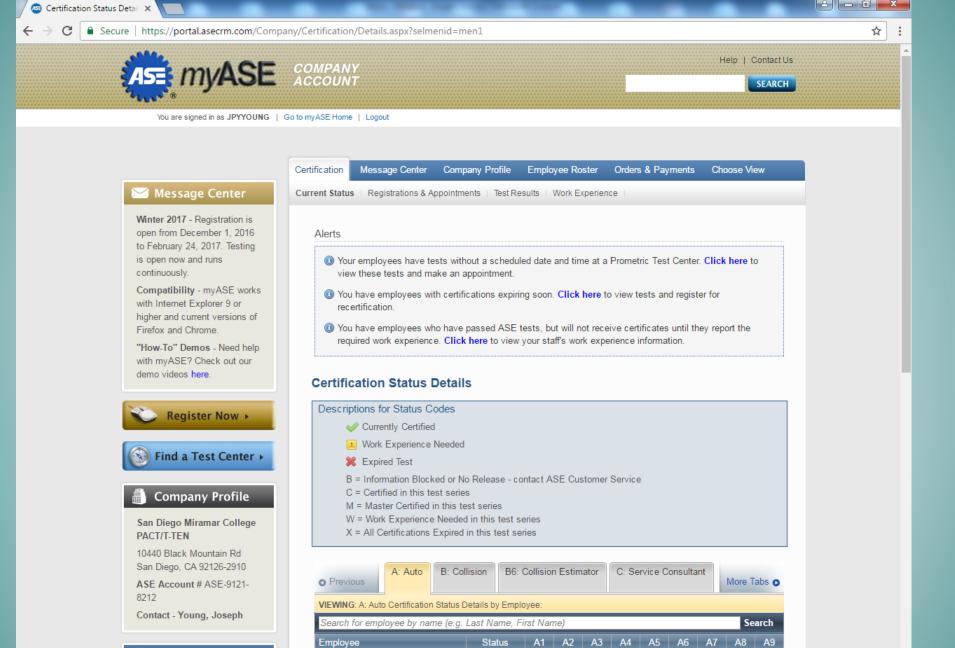

# ASE (Automotive Service Excellence)

- National certifications for individuals, shops, and programs
  - Provides way to track students, and provide employment opportunities

My Network

Messaging

Notifications