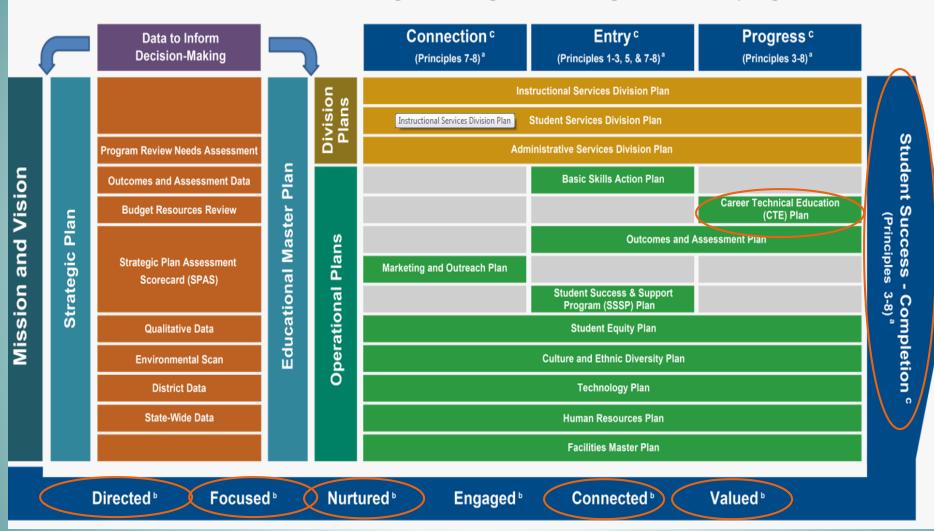

# Student Success Framework for Long-Term Integrated Planning • Fall 2016 - Spring 2020

# Student Perspective

- Directed: Students have a goal and know how to achieve it
- Focused: Students stay on track, keeping their eyes on the prize
- Nurtured: Students feel somebody wants and helps them to succeed
- Engaged: Students actively participate in class and extracurricular activities
- Connected: Students feel like they are part of the college community
- 6. Valued: Students' skills, talents, abilities, and experiences are recognized; they have opportunities to contribute on campus and feel their contributions are appreciated

- Directed
- Focused
- Nurtured
- Connected
- Valued