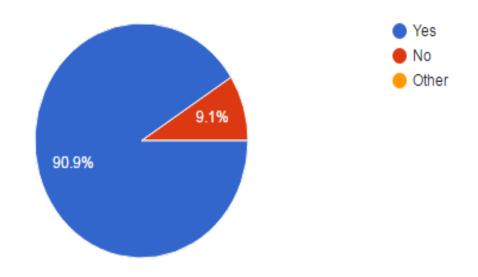

Do you currently have a need for additional trained Diesel technical related personnel?

(11 responses)

Have you or your company experienced any difficulties in locating trained diesel technicians and related personnel to employ?