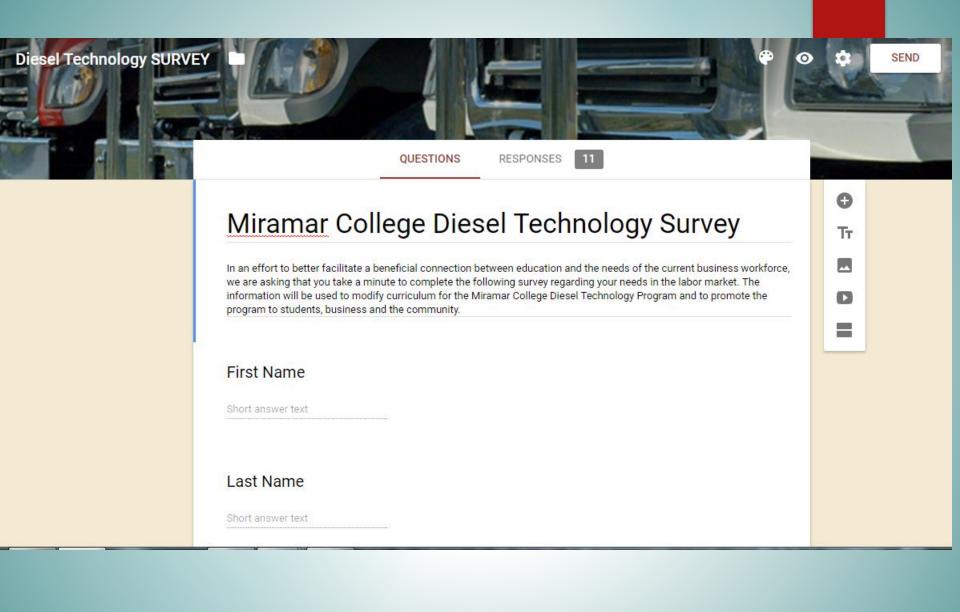

# How to get the DATA

- Google forms- Surveys
  - Employer survey
  - Student survey

| How many diesel technical related personnel does your company currently employ?                                               | G  | ) |
|-------------------------------------------------------------------------------------------------------------------------------|----|---|
| Previo                                                                                                                        | Тт | r |
| Short answer text                                                                                                             |    | ) |
|                                                                                                                               | C  | ) |
| Do you currently have a need for additional trained Diesel technical related personnel?                                       | Ŀ  |   |
| Yes                                                                                                                           |    |   |
| ○ No                                                                                                                          |    |   |
| Other                                                                                                                         |    |   |
|                                                                                                                               |    |   |
| Have you or your company experienced any difficulties in locating trained diesel technicians and related personnel to employ? |    |   |
| ○ Yes                                                                                                                         |    |   |
| ○ No                                                                                                                          |    |   |
| Other                                                                                                                         |    |   |