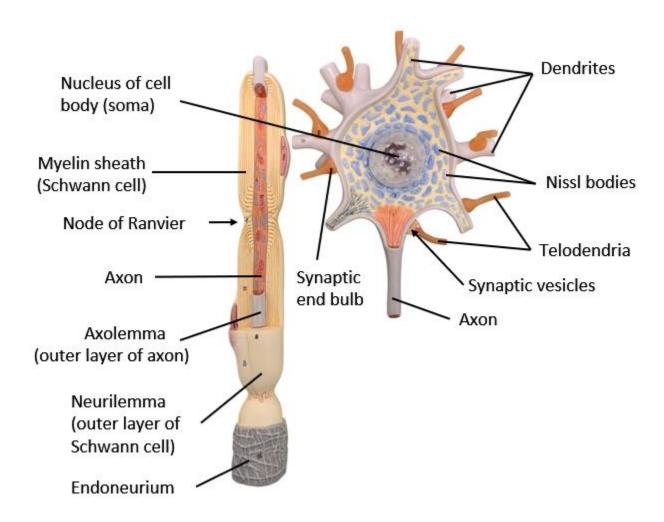

# **The Nervous System Anatomy Models**

### 1. Anatomy of a Motor Neuron



## **Brain Model Anatomy - Labelled**

#### 2. Midsagittal section of Brain



### 3. Cranial Meninges Midsagittal Section



### 4. Cranial Meninges Parasagittal Section



## 5. Frontal view of the Ventricles of the Brain



## 6. Midsagittal view of Brain



# **Spinal Cord Model Anatomy – Labelled**

## 7. Cross section (xs) of the Spinal Cord (with spinal meninges)



# **Special Sense Model Anatomy – Labelled**

### 8. The 3 Regions of the Ear



### 9. The Inner Ear



# 10. Cross section (xs) of Cochlea (inner ear)



### 11. The Eyeball and Lacrimal Apparatus







# 12. Midsagittal view of the Eye