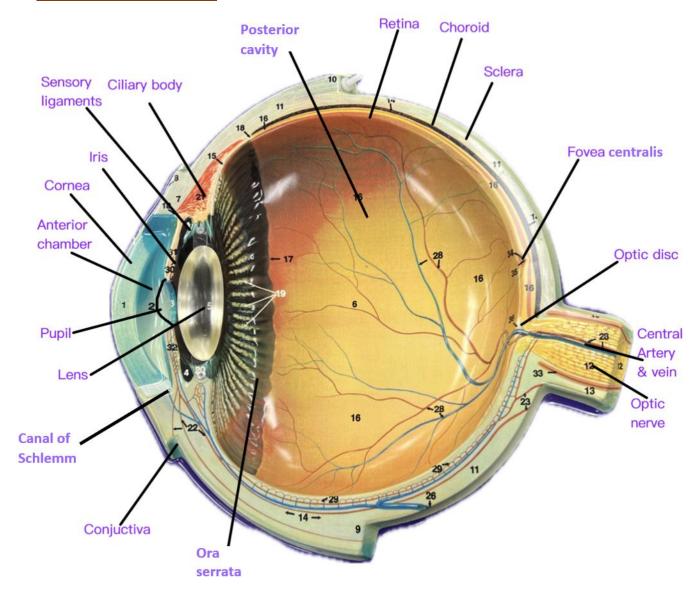

# **The Nervous System Anatomy Models**

### 1. Anatomy of a Motor Neuron



## **Brain Model Anatomy - Labelled**

#### 2. Midsagittal section of Brain



### 3. Cranial Meninges Midsagittal Section



### 4. Cranial Meninges Parasagittal Section



## 5. Frontal view of the Ventricles of the Brain



## 6. Midsagittal view of Brain



# **Spinal Cord Model Anatomy – Labelled**

## 7. Cross section (xs) of the Spinal Cord (with spinal meninges)



# **Special Sense Model Anatomy – Labelled**

### 8. The 3 Regions of the Ear



### 9. The Inner Ear



# 10. Cross section (xs) of Cochlea (inner ear)



### 11. The Eyeball and Lacrimal Apparatus







# 12. Midsagittal view of the Eye