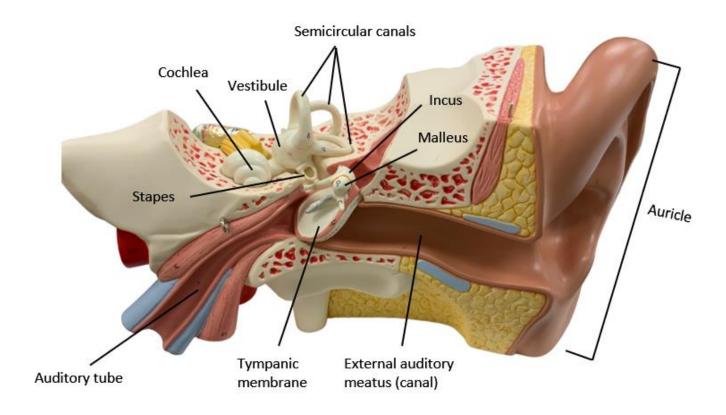

# **The Nervous System Anatomy Models**

### 1. Anatomy of a Motor Neuron



## **Brain Model Anatomy - Labelled**

#### 2. Midsagittal section of Brain



### 3. Cranial Meninges Midsagittal Section



### 4. Cranial Meninges Parasagittal Section



## 5. Frontal view of the Ventricles of the Brain



## 6. Midsagittal view of Brain



# **Spinal Cord Model Anatomy – Labelled**

## 7. Cross section (xs) of the Spinal Cord (with spinal meninges)



# **Special Sense Model Anatomy – Labelled**

### 8. The 3 Regions of the Ear



### 9. The Inner Ear



# 10. Cross section (xs) of Cochlea (inner ear)



### 11. The Eyeball and Lacrimal Apparatus







# 12. Midsagittal view of the Eye