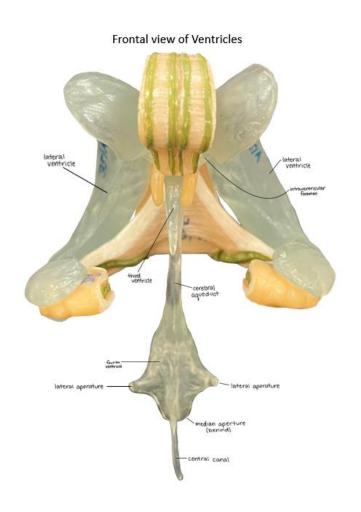

# **The Nervous System Anatomy Models**

### 1. Anatomy of a Motor Neuron



## **Brain Model Anatomy - Labelled**

#### 2. Midsagittal section of Brain



### 3. Cranial Meninges Midsagittal Section



### 4. Cranial Meninges Parasagittal Section



## 5. Frontal view of the Ventricles of the Brain



## 6. Midsagittal view of Brain



# **Spinal Cord Model Anatomy – Labelled**

## 7. Cross section (xs) of the Spinal Cord (with spinal meninges)



# **Special Sense Model Anatomy – Labelled**

### 8. The 3 Regions of the Ear



### 9. The Inner Ear



# 10. Cross section (xs) of Cochlea (inner ear)



### 11. The Eyeball and Lacrimal Apparatus







# 12. Midsagittal view of the Eye