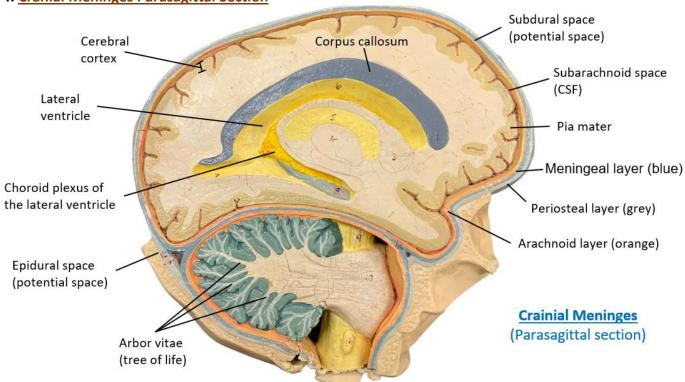

# **The Nervous System Anatomy Models**

### 1. Anatomy of a Motor Neuron



## **Brain Model Anatomy - Labelled**

#### 2. Midsagittal section of Brain



### 3. Cranial Meninges Midsagittal Section



### 4. Cranial Meninges Parasagittal Section



## 5. Frontal view of the Ventricles of the Brain



## 6. Midsagittal view of Brain



# **Spinal Cord Model Anatomy – Labelled**

## 7. Cross section (xs) of the Spinal Cord (with spinal meninges)



# **Special Sense Model Anatomy – Labelled**

### 8. The 3 Regions of the Ear



### 9. The Inner Ear



# 10. Cross section (xs) of Cochlea (inner ear)



### 11. The Eyeball and Lacrimal Apparatus







# 12. Midsagittal view of the Eye