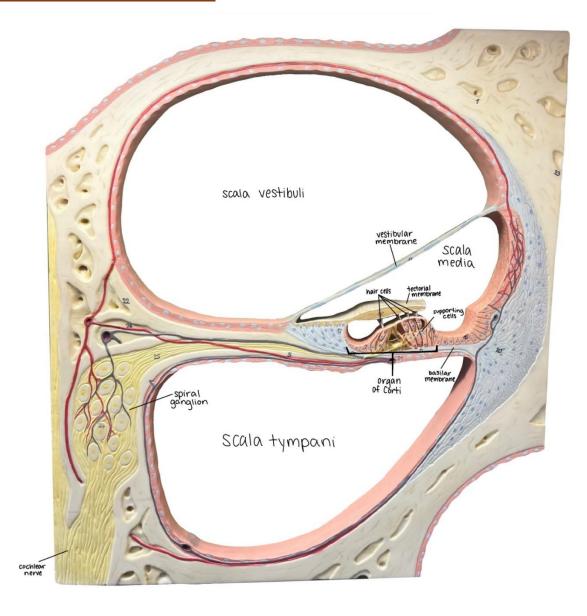

# **The Nervous System Anatomy Models**

### 1. Anatomy of a Motor Neuron



## **Brain Model Anatomy - Labelled**

#### 2. Midsagittal section of Brain



### 3. Cranial Meninges Midsagittal Section



### 4. Cranial Meninges Parasagittal Section



## 5. Frontal view of the Ventricles of the Brain



## 6. Midsagittal view of Brain



# **Spinal Cord Model Anatomy – Labelled**

## 7. Cross section (xs) of the Spinal Cord (with spinal meninges)



# **Special Sense Model Anatomy – Labelled**

### 8. The 3 Regions of the Ear



### 9. The Inner Ear



# 10. Cross section (xs) of Cochlea (inner ear)



### 11. The Eyeball and Lacrimal Apparatus







# 12. Midsagittal view of the Eye