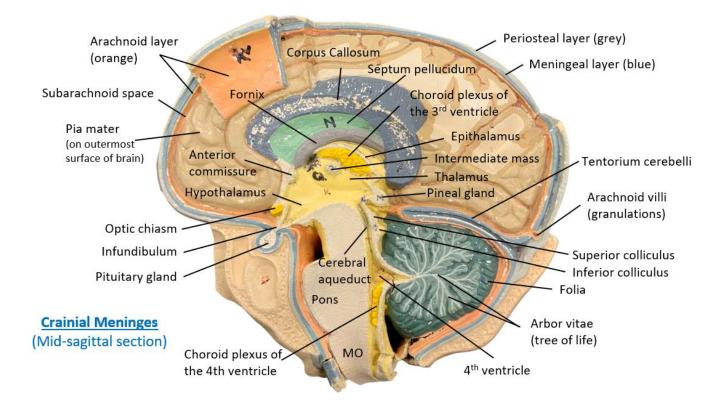

# **The Nervous System Anatomy Models**

### 1. Anatomy of a Motor Neuron



## **Brain Model Anatomy - Labelled**

#### 2. Midsagittal section of Brain



### 3. Cranial Meninges Midsagittal Section



### 4. Cranial Meninges Parasagittal Section



## 5. Frontal view of the Ventricles of the Brain



## 6. Midsagittal view of Brain



# **Spinal Cord Model Anatomy – Labelled**

## 7. Cross section (xs) of the Spinal Cord (with spinal meninges)



# **Special Sense Model Anatomy – Labelled**

### 8. The 3 Regions of the Ear



### 9. The Inner Ear



# 10. Cross section (xs) of Cochlea (inner ear)



### 11. The Eyeball and Lacrimal Apparatus







# 12. Midsagittal view of the Eye