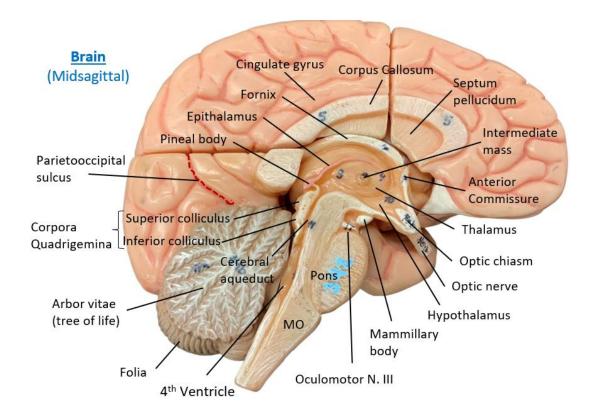

# **The Nervous System Anatomy Models**

### 1. Anatomy of a Motor Neuron



## **Brain Model Anatomy - Labelled**

#### 2. Midsagittal section of Brain



### 3. Cranial Meninges Midsagittal Section



### 4. Cranial Meninges Parasagittal Section



## 5. Frontal view of the Ventricles of the Brain



## 6. Midsagittal view of Brain



# **Spinal Cord Model Anatomy – Labelled**

## 7. Cross section (xs) of the Spinal Cord (with spinal meninges)



# **Special Sense Model Anatomy – Labelled**

### 8. The 3 Regions of the Ear



### 9. The Inner Ear



# 10. Cross section (xs) of Cochlea (inner ear)



### 11. The Eyeball and Lacrimal Apparatus







# 12. Midsagittal view of the Eye