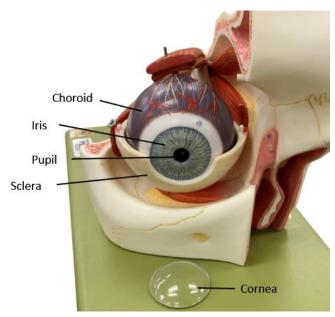

# **The Nervous System Anatomy Models**

### 1. Anatomy of a Motor Neuron



## **Brain Model Anatomy - Labelled**

#### 2. Midsagittal section of Brain



### 3. Cranial Meninges Midsagittal Section



### 4. Cranial Meninges Parasagittal Section



## 5. Frontal view of the Ventricles of the Brain



## 6. Midsagittal view of Brain



# **Spinal Cord Model Anatomy – Labelled**

## 7. Cross section (xs) of the Spinal Cord (with spinal meninges)



# **Special Sense Model Anatomy – Labelled**

### 8. The 3 Regions of the Ear



### 9. The Inner Ear



# 10. Cross section (xs) of Cochlea (inner ear)



### 11. The Eyeball and Lacrimal Apparatus







# 12. Midsagittal view of the Eye