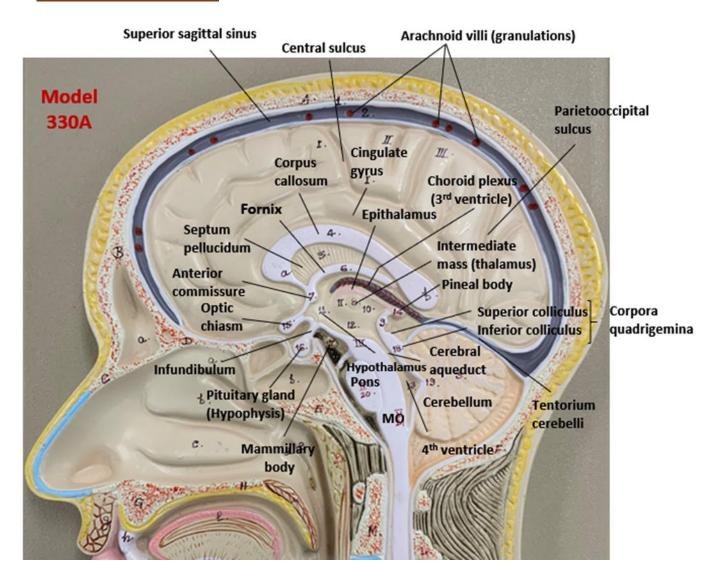

# **The Nervous System Anatomy Models**

### 1. Anatomy of a Motor Neuron



## **Brain Model Anatomy - Labelled**

#### 2. Midsagittal section of Brain



### 3. Cranial Meninges Midsagittal Section



### 4. Cranial Meninges Parasagittal Section



## 5. Frontal view of the Ventricles of the Brain



## 6. Midsagittal view of Brain



# **Spinal Cord Model Anatomy – Labelled**

## 7. Cross section (xs) of the Spinal Cord (with spinal meninges)



# **Special Sense Model Anatomy – Labelled**

### 8. The 3 Regions of the Ear



### 9. The Inner Ear



# 10. Cross section (xs) of Cochlea (inner ear)



### 11. The Eyeball and Lacrimal Apparatus







# 12. Midsagittal view of the Eye