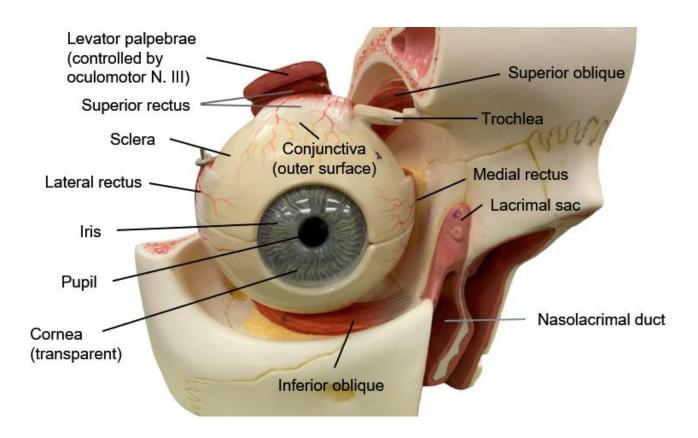

# **The Nervous System Anatomy Models**

### 1. Anatomy of a Motor Neuron



## **Brain Model Anatomy - Labelled**

#### 2. Midsagittal section of Brain



### 3. Cranial Meninges Midsagittal Section



### 4. Cranial Meninges Parasagittal Section



## 5. Frontal view of the Ventricles of the Brain



## 6. Midsagittal view of Brain



# **Spinal Cord Model Anatomy – Labelled**

## 7. Cross section (xs) of the Spinal Cord (with spinal meninges)



# **Special Sense Model Anatomy – Labelled**

### 8. The 3 Regions of the Ear



### 9. The Inner Ear



# 10. Cross section (xs) of Cochlea (inner ear)



### 11. The Eyeball and Lacrimal Apparatus







# 12. Midsagittal view of the Eye