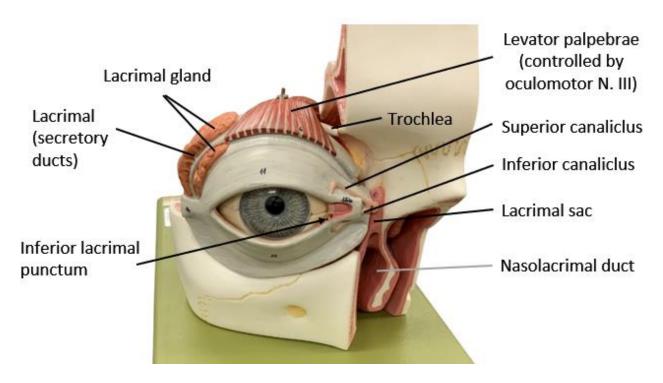

# **The Nervous System Anatomy Models**

### 1. Anatomy of a Motor Neuron



## **Brain Model Anatomy - Labelled**

#### 2. Midsagittal section of Brain



### 3. Cranial Meninges Midsagittal Section



### 4. Cranial Meninges Parasagittal Section



## 5. Frontal view of the Ventricles of the Brain



## 6. Midsagittal view of Brain



# **Spinal Cord Model Anatomy – Labelled**

## 7. Cross section (xs) of the Spinal Cord (with spinal meninges)



# **Special Sense Model Anatomy – Labelled**

### 8. The 3 Regions of the Ear



### 9. The Inner Ear



# 10. Cross section (xs) of Cochlea (inner ear)



### 11. The Eyeball and Lacrimal Apparatus







# 12. Midsagittal view of the Eye