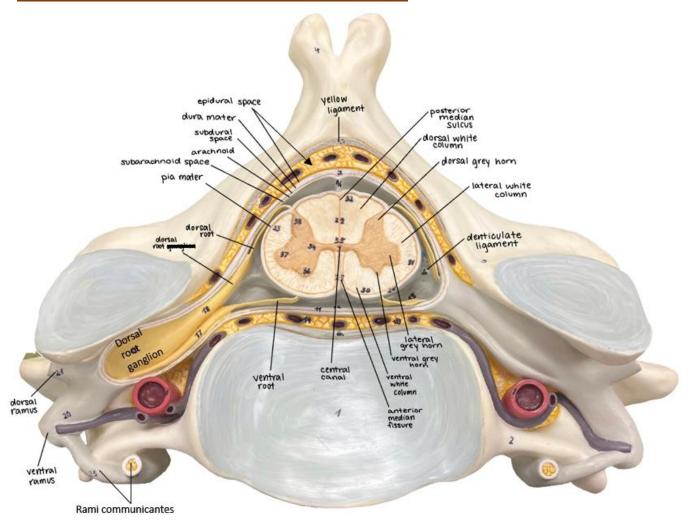

# **The Nervous System Anatomy Models**

### 1. Anatomy of a Motor Neuron



## **Brain Model Anatomy - Labelled**

#### 2. Midsagittal section of Brain



### 3. Cranial Meninges Midsagittal Section



### 4. Cranial Meninges Parasagittal Section



## 5. Frontal view of the Ventricles of the Brain



## 6. Midsagittal view of Brain



# **Spinal Cord Model Anatomy – Labelled**

## 7. Cross section (xs) of the Spinal Cord (with spinal meninges)



# **Special Sense Model Anatomy – Labelled**

### 8. The 3 Regions of the Ear



### 9. The Inner Ear



# 10. Cross section (xs) of Cochlea (inner ear)



### 11. The Eyeball and Lacrimal Apparatus







# 12. Midsagittal view of the Eye