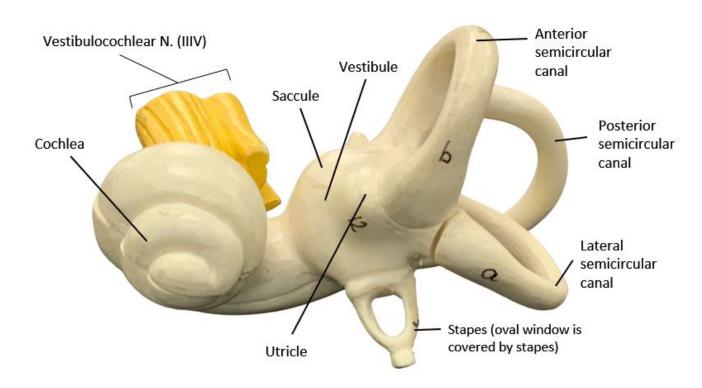

# **The Nervous System Anatomy Models**

### 1. Anatomy of a Motor Neuron



## **Brain Model Anatomy - Labelled**

#### 2. Midsagittal section of Brain



### 3. Cranial Meninges Midsagittal Section



### 4. Cranial Meninges Parasagittal Section



## 5. Frontal view of the Ventricles of the Brain



## 6. Midsagittal view of Brain



# **Spinal Cord Model Anatomy – Labelled**

## 7. Cross section (xs) of the Spinal Cord (with spinal meninges)



# **Special Sense Model Anatomy – Labelled**

### 8. The 3 Regions of the Ear



### 9. The Inner Ear



# 10. Cross section (xs) of Cochlea (inner ear)



### 11. The Eyeball and Lacrimal Apparatus







# 12. Midsagittal view of the Eye