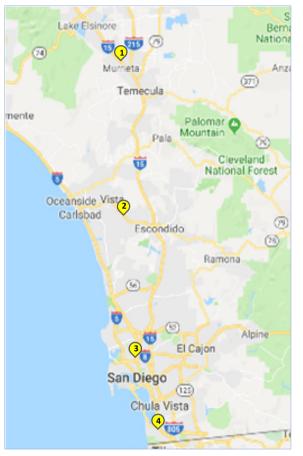

#### Dedicated Occupational Health Center

1 Wildomar Medical Offices 36450 Inland Valley Drive 2<sup>nd</sup> Floor, Room 205 Wildomar, CA 92595 951-353-4322 Hours: M-F, 8:30am to 5pm\*

#### Dedicated Occupational Health Center

2) San Marcos Medical Offices 400 Craven Road Building 1, 2<sup>nd</sup> Floor San Marcos, CA 92078 833-242-8500 Hours: M-F, 9am to 5pm\*

#### Dedicated Occupational Health Center

3 San Diego Zion Medical Center 4647 Zion Avenue, 1<sup>st</sup> Floor San Diego, CA 92120 833-242-8500 Hours: M-F. 9am to 5pm\*

 4 Otay Mesa Medical Offices 4650 Palm Avenue Building 2, 2<sup>nd</sup> Floor San Diego, CA 92154 833-242-8500 Hours: M-F, 9am to 5pm\*