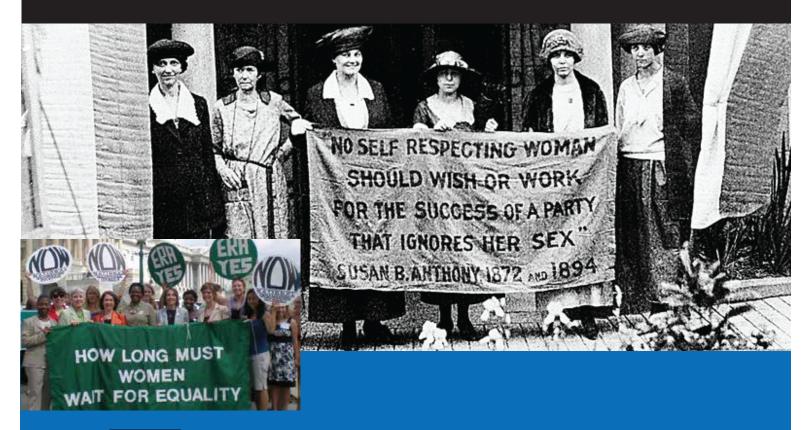

## SAN DIEGO MIRAMAR COLLEGE EQUAL MEANS EQUAL

Groundbreaking documentary on the exploration of gender inequality in the USA featuring top women's rights activists and leaders.

## TUESDAY, MARCH 5 | 4:00 – 7:00PM | H-210

Join us for a viewing of "Equal Means Equal," a groundbreaking documentary shedding light on the gender inequality in the USA. Featuring renowned women's rights activists and leaders, this film exposes the harsh realities of a broken system and reignites the dialogue on achieving full equality for all Americans. Delve into why the Equal Rights Amendment must be added in the United States Constitution, as we uncover the inequities women face today, both domestically and globally. The screening will be followed by a question-and-answer session and an open discussion on women's history and the current state of women's experiences in our society.