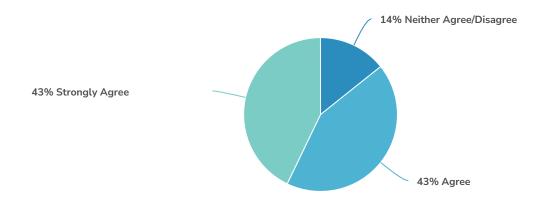

Totals: 7

3. Please select your level of agreement/disagreement with the statement below. The Flex Week schedule I received from the Flex Coordinator was helpful to me

| Value                  | Percent | Responses |
|------------------------|---------|-----------|
| Neither Agree/Disagree | 14.3%   | 1         |
| Agree                  | 42.9%   | 3         |
| Strongly Agree         | 42.9%   | 3         |