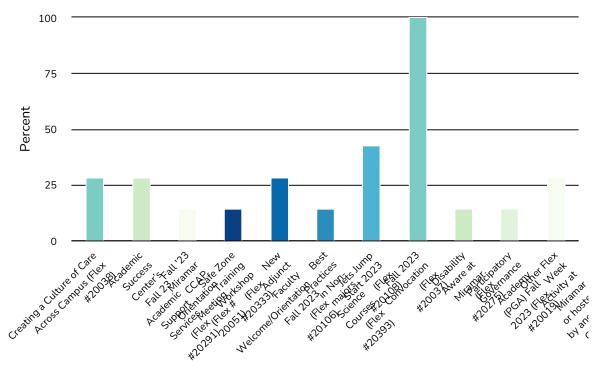

## Report for Fall 2023 Flex Week Survey

Totals: 7

1. In which of the following Flex activities did you participate in this Fall 2023 semester?

| Value                                                                        | Percent | Responses |
|------------------------------------------------------------------------------|---------|-----------|
| Creating a Culture of Care Across Campus (Flex #20038)                       | 28.6%   | 2         |
| Academic Success Center's Fall 23 Academic Support<br>Services (Flex #20291) | 28.6%   | 2         |
| Fall '23 Miramar CCAP Orientation Meeting (Flex # 20051)                     | 14.3%   | 1         |
| Safe Zone Training Workshop (Flex #20333)                                    | 14.3%   | 1         |
| New Adjunct Faculty Welcome/Orientation Fall 2023 (Flex #20106)              | 28.6%   | 2         |
| Best Practices in Non-majors Science Courses (Flex #20393)                   | 14.3%   | 1         |
| Jets Jump Start 2023 (Flex #20108)                                           | 42.9%   | 3         |
| Fall 2023 Convocation (Flex #20037)                                          | 100.0%  | 7         |
| Disability Aware at Miramar (Flex #20275)                                    | 14.3%   | 1         |
| Participatory Governance Academy (PGA) Fall 2023 (Flex #20019)               | 14.3%   | 1         |
| Other Flex Week Activity at Miramar or hosted by another Campus              | 28.6%   | 2         |