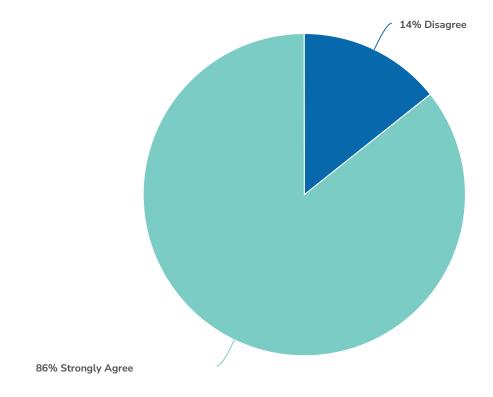

2. Please select your level of agreement/disagreement with the statement below. The content presented was useful to my job.

| Value          | Percent | Responses |
|----------------|---------|-----------|
| Disagree       | 14.3%   | 1         |
| Strongly Agree | 85.7%   | 6         |