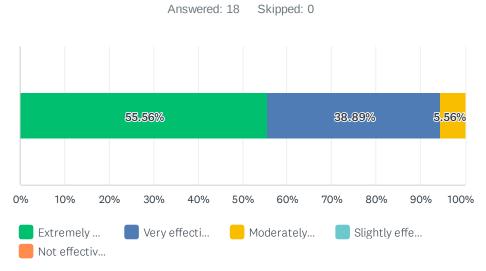

#### Q2 How effective is the leadership of your business department?

| ANSWER CHOICES       | RESPONSES |    |
|----------------------|-----------|----|
| Extremely effective  | 55.56%    | 10 |
| Very effective       | 38.89%    | 7  |
| Moderately effective | 5.56%     | 1  |
| Slightly effective   | 0.00%     | 0  |
| Not effective at all | 0.00%     | 0  |
| TOTAL                |           | 18 |