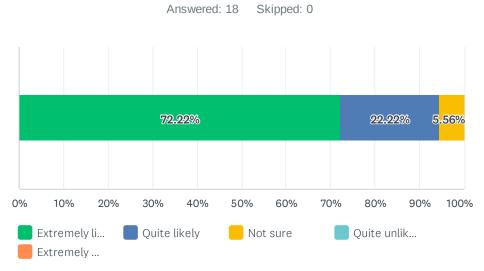

### Q12 How likely or unlikely are you stay at [school/university] for the next year?

| ANSWER CHOICES     | RESPONSES |    |
|--------------------|-----------|----|
| Extremely likely   | 72.22%    | 13 |
| Quite likely       | 22.22%    | 4  |
| Not sure           | 5.56%     | 1  |
| Quite unlikely     | 0.00%     | 0  |
| Extremely unlikely | 0.00%     | 0  |
| TOTAL              |           | 18 |