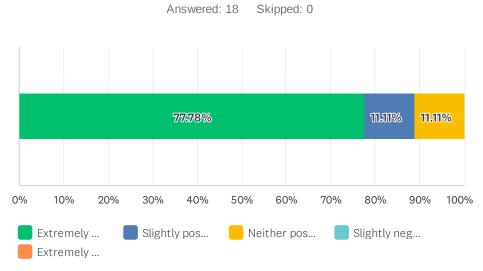

# Q1 How positive or negative are your interactions with other members of your business department?

| ANSWER CHOICES                | RESPONSES |    |
|-------------------------------|-----------|----|
| Extremely positive            | 77.78%    | 14 |
| Slightly positive             | 11.11%    | 2  |
| Neither positive nor negative | 11.11%    | 2  |
| Slightly negative             | 0.00%     | 0  |
| Extremely negative            | 0.00%     | 0  |
| TOTAL                         |           | 18 |