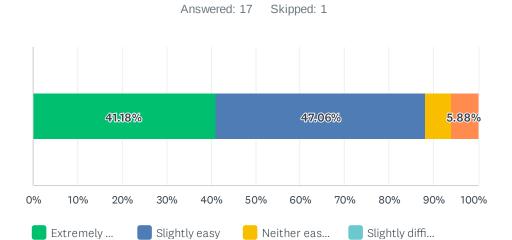

#### Q6 How fair or unfair are the administrative procedures at [school/university]?

| ANSWER CHOICES          | RESPONSES |    |
|-------------------------|-----------|----|
| Extremely fair          | 41.18%    | 7  |
| Slightly fair           | 41.18%    | 7  |
| Neither fair nor unfair | 11.76%    | 2  |
| Slightly unfair         | 5.88%     | 1  |
| Extremely unfair        | 0.00%     | 0  |
| TOTAL                   |           | 17 |