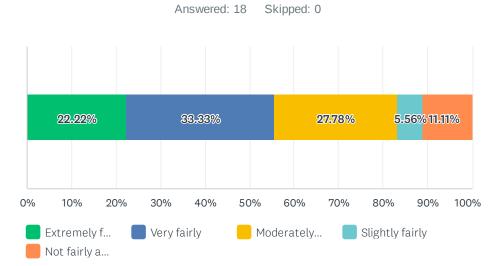

#### Q10 How fairly are you compensated for your work at [school/university]?

| ANSWER CHOICES    | RESPONSES |    |
|-------------------|-----------|----|
| Extremely fairly  | 22.22%    | 4  |
| Very fairly       | 33.33%    | 6  |
| Moderately fairly | 27.78%    | 5  |
| Slightly fairly   | 5.56%     | 1  |
| Not fairly at all | 11.11%    | 2  |
| TOTAL             |           | 18 |