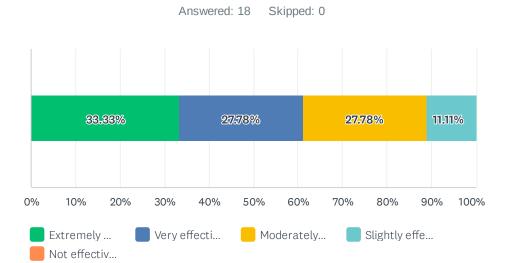

### Q4 How effectively are your talents being utilized by the business department?

| ANSWER CHOICES         | RESPONSES |    |
|------------------------|-----------|----|
| Extremely effectively  | 33.33%    | 6  |
| Very effectively       | 27.78%    | 5  |
| Moderately effectively | 27.78%    | 5  |
| Slightly effectively   | 11.11%    | 2  |
| Not effectively at all | 0.00%     | 0  |
| TOTAL                  |           | 18 |