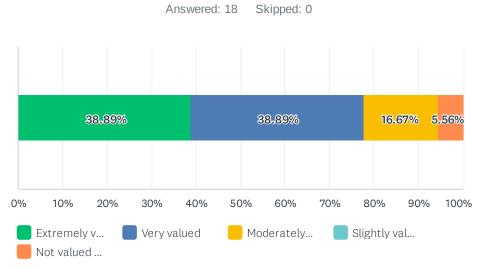

#### Q3 How valued do feel your input and opinions are to business department leaders?

| ANSWER CHOICES    | RESPONSES |    |
|-------------------|-----------|----|
| Extremely valued  | 38.89%    | 7  |
| Very valued       | 38.89%    | 7  |
| Moderately valued | 16.67%    | 3  |
| Slightly valued   | 0.00%     | 0  |
| Not valued at all | 5.56%     | 1  |
| TOTAL             |           | 18 |