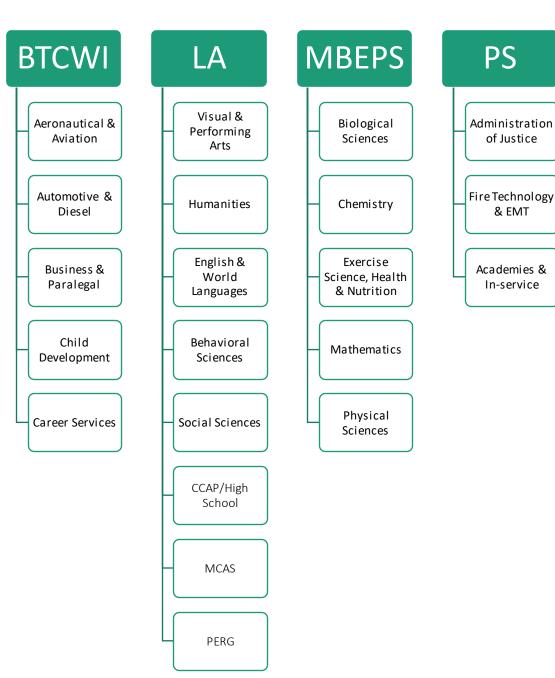

## **Current Structure**



## **Proposed Structure**

| School of<br>Jesse                        | School of<br>Lou                          | School of<br>Linda                                   | School of<br>Dan    | School of<br>Inst'l Services<br>(name TBD) | School of                                  | School of                                   | School of                                                          |
|-------------------------------------------|-------------------------------------------|------------------------------------------------------|---------------------|--------------------------------------------|--------------------------------------------|---------------------------------------------|--------------------------------------------------------------------|
| AVIA AVIM<br>Avg FT: 2.6<