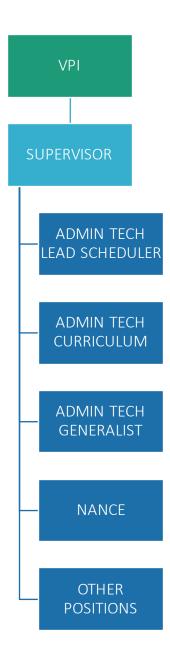

## Proposed Classified Professionals Structure

Proposed Classified Professionals Structure